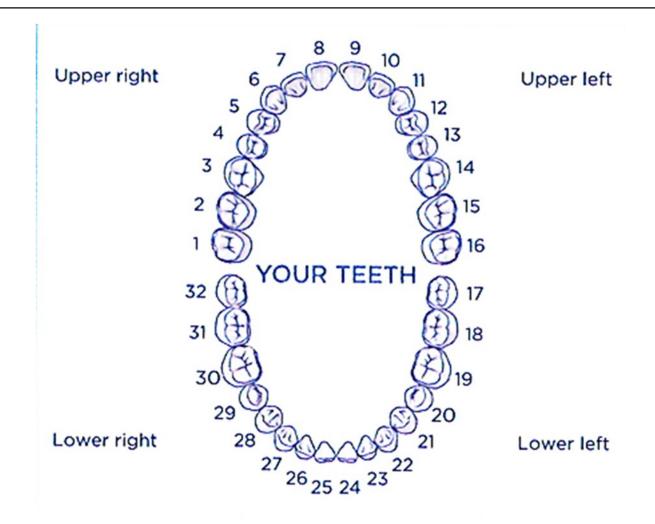

### **DESCRIBE YOUR DENTAL HEALTH IN DETAIL:**

You may need the help of a family member or friend to complete this piece.

**INSTRUCTIONS:** Carefully inspect each tooth and identify any dental work such as filling, cap, root canal, implant, veneer or extraction for each tooth.

In the area below, write the number of the tooth then describe what dental work has been done: